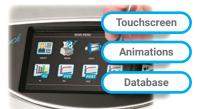

# The Flexible All Round Spirometer For Use With or Without a PC

Vitalograph ALPHA Touch is an easy to use, lightweight desktop spirometer that offers the benefits of portability and a built-in printer. A large, high resolution colour touchscreen display, combined with an intuitive icon driven user interface, makes the ALPHA Touch quick and simple to operate.

- The ability to use with or without a PC
- Touchscreen for modern and intuitive navigation
- Patient management database for storing more than 10,000 patients
- · Intuitive icon driven user interface
- · Choice of child friendly incentive animations to help improve patient cooperation
- Optional upgrade to Spirotrac® Software enables automatic data exchange, via HL7 or GDT transfer protocols, with electronic medical record (EMR) systems