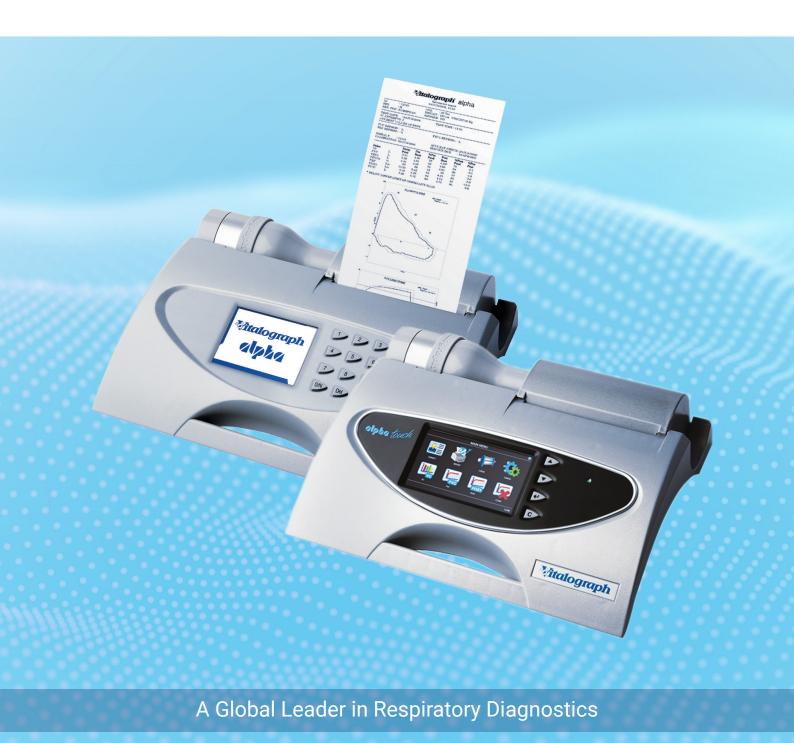

## Vitalograph ALPHA

Highly portable lightweight all-in-one desktop spirometer. Easy to use. No PC required.

The Vitalograph® ALPHA™ is the spirometer of choice for respiratory care professionals within general healthcare and occupational health around the world due to its ease of use, portability, integral printer and long term reliability.

# The Flexible All Round Spirometer For Use With or Without a PC

Vitalograph ALPHA Touch is an easy to use, lightweight desktop spirometer that offers the benefits of portability and a built-in printer. A large, high resolution colour touchscreen display, combined with an intuitive icon driven user interface, makes the ALPHA Touch quick and simple to operate.